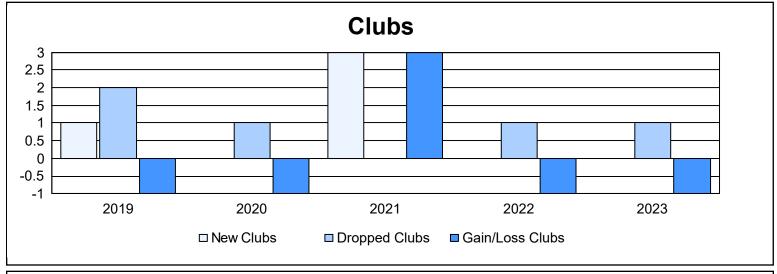

District 201N3 As of June 2023 Cumulative

| Year      | New<br>Clubs | Dropped<br>Clubs | Gain/<br>Loss<br>Clubs | New<br>Members | Charter<br>Members | Reinstate<br>Members | Transfer<br>Members | Total<br>Member<br>Added | Total<br>Members<br>Dropped | Gain/<br>Loss<br>Members |
|-----------|--------------|------------------|------------------------|----------------|--------------------|----------------------|---------------------|--------------------------|-----------------------------|--------------------------|
| 2018-2019 | 1            | 2                | -1                     | 139            | 24                 | 5                    | 25                  | 193                      | 208                         | -15                      |
| 2019-2020 | 0            | 1                | -1                     | 97             | 0                  | 6                    | 20                  | 123                      | 180                         | -57                      |
| 2020-2021 | 3            | 0                | 3                      | 129            | 71                 | 10                   | 14                  | 224                      | 201                         | 23                       |
| 2021-2022 | 0            | 1                | -1                     | 88             | 4                  | 7                    | 13                  | 112                      | 183                         | -71                      |
| 2022-2023 | 0            | 1                | -1                     | 125            | 0                  | 5                    | 13                  | 143                      | 138                         | 5                        |
| Average   | 1            | 1                | 0                      | 116            | 20                 | 7                    | 17                  | 159                      | 182                         | -23                      |